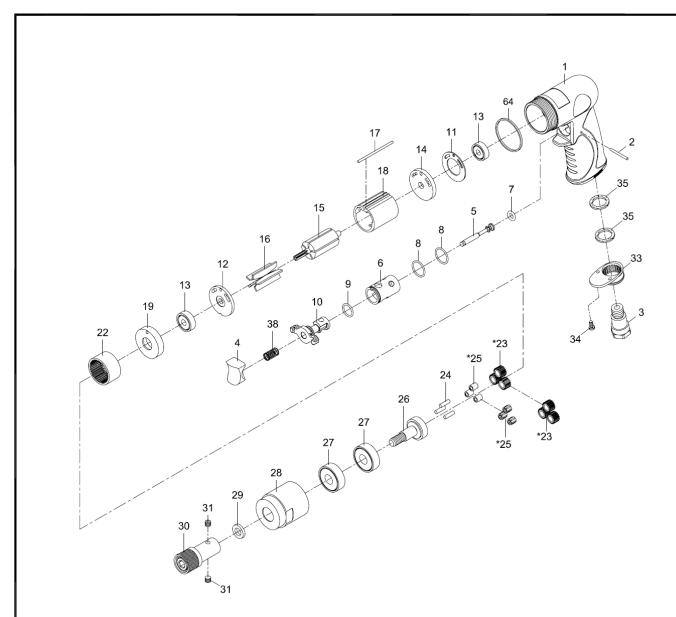

## SEN600C DIRECT DRIVE SCREWDRIVER

| Index<br>No. | Parts No.           | Description      |            | Index<br>No. | Parts No. | Description          |          |
|--------------|---------------------|------------------|------------|--------------|-----------|----------------------|----------|
| 1            | 75 <b>-</b> 7253P01 | Motor Housing    |            | 19           | 80219     | Front End Plate      |          |
| 2            | 822202              | Pin              | (2.5x26.8) | 22           | 80222     | Internal Gear        |          |
| 3            | 75-725303           | Air Inlet        |            | *23          | 80223-11  | Planet Gear (3)      |          |
| 4            | 75-725304           | Trigger          |            | 23           | 80223-14  | Planet Gear (3)      |          |
| 5            | 75-725305           | Valve Stem       |            | 24           | 30124     | Pin (3)              | (4x13.8) |
| 6            | 75-725306           | Valve Bushing    |            | *25          | 80225     | Bushing (3)          |          |
| 7            | 72807-12            | O-Ring           | (4.5x2.5)  | 25           | 080245    | Needle Bearing (3)   | (4x7x8)  |
| 8            | 795820              | O-Ring (2)       | (15.5x1.5) | 26           | 70626     | Work Spindle         |          |
| 9            | 80209               | O-Ring           | (12x1.6)   | 27           | 080227    | Ball Bearing (2)     | (6201z)  |
| 10           | 75-725310           | Reverse Lever    |            | 28           | 70534     | Clamp Nut            |          |
| 11           | 80211               | Motor Gasket     |            | 29           | 70133     | Washer               |          |
| 12           | 80214               | End Plate        |            | 30           | QC-01SUB  | Quick Change Chuck   | (1/4")   |
| 13           | 030113              | Ball Bearing (2) | (626zz)    | 31           | 71946     | Set Screw (2)        | (M5x4)   |
| 14           | 75-725314           | Rear End Plate   |            | 33           | 70110-21  | Exhaust Diffuser     |          |
| 15           | 80215-12            | Rotor            |            | 34           | 40309     | Screw (2)            | (TS2.9)  |
| 16           | 80216               | Rotor Blade (5)  |            | 35           | 75-725350 | Damping Material (2) |          |
| 17           | 75-725317           | Pin              | (2.5x57)   | 38           | 82208     | Valve Spring         |          |
| 18           | 80218-22            | Cylinder         |            | 64           | 75-725351 | Decoration Ring      |          |